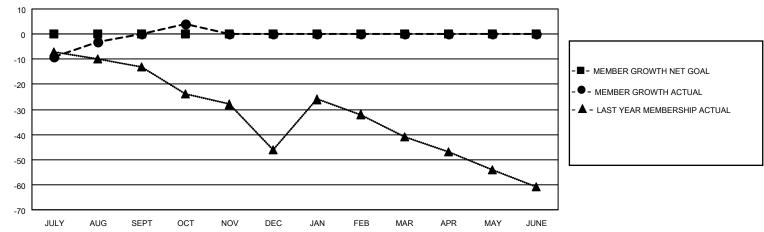

## GOALS AND ACTUAL MEMBERS CUMULATIVE

| DROPPED CLUBS: 0 |    | 12 CLUBS OF 33 ADDED 1 OR MORE | GENDER DISTRIBUTION             |              |    |
|------------------|----|--------------------------------|---------------------------------|--------------|----|
|                  |    | NEW MEMBERS                    | MALE                            | 420 (60.17%) |    |
|                  |    |                                | FEMALE                          | 278 (39.83%) |    |
| DROPPED MEMBERS  |    |                                |                                 |              |    |
| DECEASED         | 1  | CLICK HERE FOR CUMULATIVE      | TOTAL FAMILY UNIT MEMBERS       |              | 94 |
| CLUB CANCELLED 0 |    | MEMBERSHIP DATA                |                                 |              |    |
| OTHER            | 32 |                                | FAMILY MEMBERS PAYING HALF DUES |              | 48 |
| TOTAL            | 33 |                                | 5020                            |              |    |